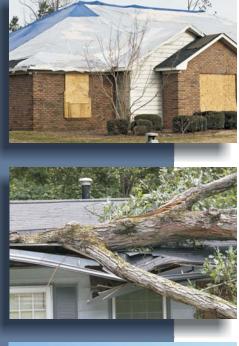

## **Boots On The Ground** Storm and Catastrophic Event Triage Services

**Roux Associates, Inc.** supports our Insurance clients during *Storm and Catastrophic Events* through our Triage Services. Based on our office locations (see map on reverse side), we can timely mobilize to assess the damaged properties through drive-by inspections. With our insurance property damage expertise, we identify and document all observable exterior damage and provide real-time support by arranging approved contractors to immediately mobilize to the property and mitigate further damage until the Property Adjuster arrives onsite.

## Services Offered:

- Real-Time Response and Drive-By Property Inspections
  - Coverage Distance 5 hours/200 miles from our regional offices (NY, IL, MA, NJ, CA)
- Types of Properties Assessed
  - Residential, Commercial, and Industrial
- Damage Mitigation Services
  - Identify and Document all Observable Exterior Property Damage
  - Arrange for Contractors to Mitigate Further Property Damage
- Documentation Real-Time Submittal to Insurance Claim Handlers/Property Adjusters via Internet
  - Photographic or Video
  - Written Property Damage Summaries
  - Checklist Damage Property Assessment
- Partner with Property Adjuster
  - Assist in Environmental Damage Control and Mitigation
  - Provide Investigation and Remediation Cost Estimates
  - Expedite Approved Contractors
  - Oversight or Direct Takeover of Environmental Cleanup