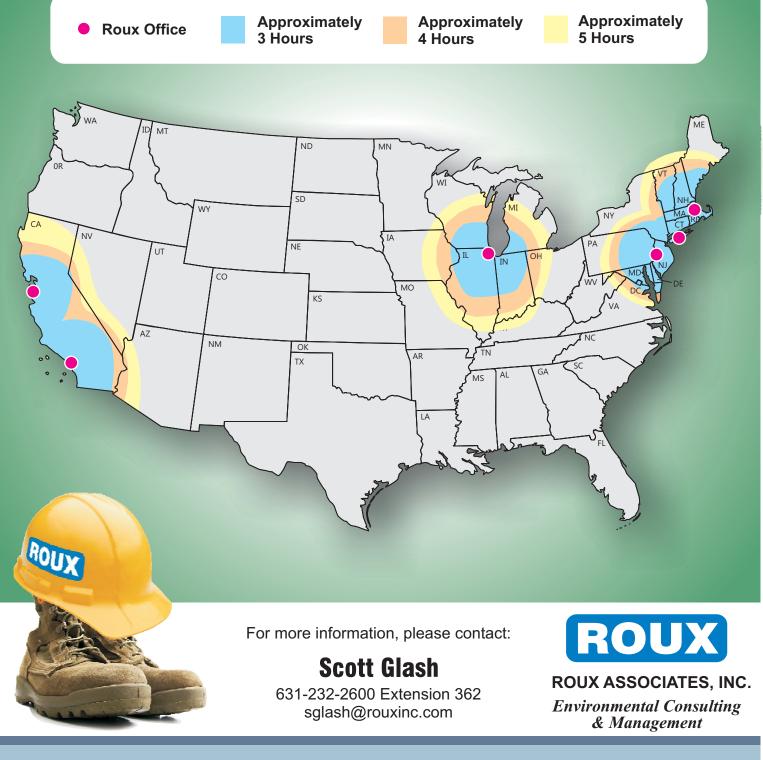

## Services Offered:

- Real-Time Response and Drive-By Property Inspections
  - Coverage Distance 5 hours/200 miles from our regional offices (NY, IL, MA, NJ, CA)
- Types of Properties Assessed
  - Residential, Commercial, and Industrial
- Damage Mitigation Services
  - Identify and Document all Observable Exterior Property Damage
  - Arrange for Contractors to Mitigate Further Property Damage
- Documentation Real-Time Submittal to Insurance Claim Handlers/Property Adjusters via Internet
  - Photographic or Video
  - Written Property Damage Summaries
  - Checklist Damage Property Assessment
- Partner with Property Adjuster
  - Assist in Environmental Damage Control and Mitigation
  - Provide Investigation and Remediation Cost Estimates
  - Expedite Approved Contractors
  - Oversight or Direct Takeover of Environmental Cleanup

## Drive Time Distances

631.232.2600 NEW YORK, NY 415.967.6000 310.257.9647 SAN FRANCISCO, CA LOS ANGELES, CA

630.572.3300 CHICAGO, IL 781.569.4000 856.423.8800 BOSTON, MA PHILADELPHIA, PA www.rouxinc.com